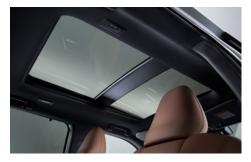

Power panoramic sunroof<sup>+</sup>

The panoramic power sunroof features a wider opening to add a more spacious feel to the interior.

Pull-up type sunshade

A sunshade extends from the rear door trim to effectively reduce glare from direct sunlight, further enhancing rear seat comfort.