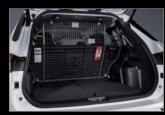

#### RELAXING

Enjoy the passing scenery and the conversation while soothing background music enhances the ride.

The enhanced cargo room and wider gate opening make loading and unloading luggage a more convenient and hassle-free experience.

1. Height: **51.8**cm

2. Width: **107**cm

3. Depth: **97.4**cm

## Power remote tailgate with hands-free access

The tailgate's opening height is adjustable to fit under varied garage ceiling heights.