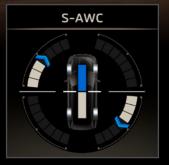

#### Super All-Wheel Control (S-AWC)

S-AWC – new Outlander's full-time integrated 4WD control system – optimises driving and braking force for each wheel, enhances acceleration, improves cornering, and increases stability in all driving conditions.

- For excellent traction performance, the electronically-controlled 4WD precisely distributes driving force between the front and rear tyres instantly.
- Provides optimal control of drive/braking force between right and left wheels to achieve high turning performance and driving stability.
- ASC Controls braking force and motor output to prevent skidding whilst driving and tyre spinning when starting.
  - Prevents tyres from locking during emergency braking and steering wheel operation.