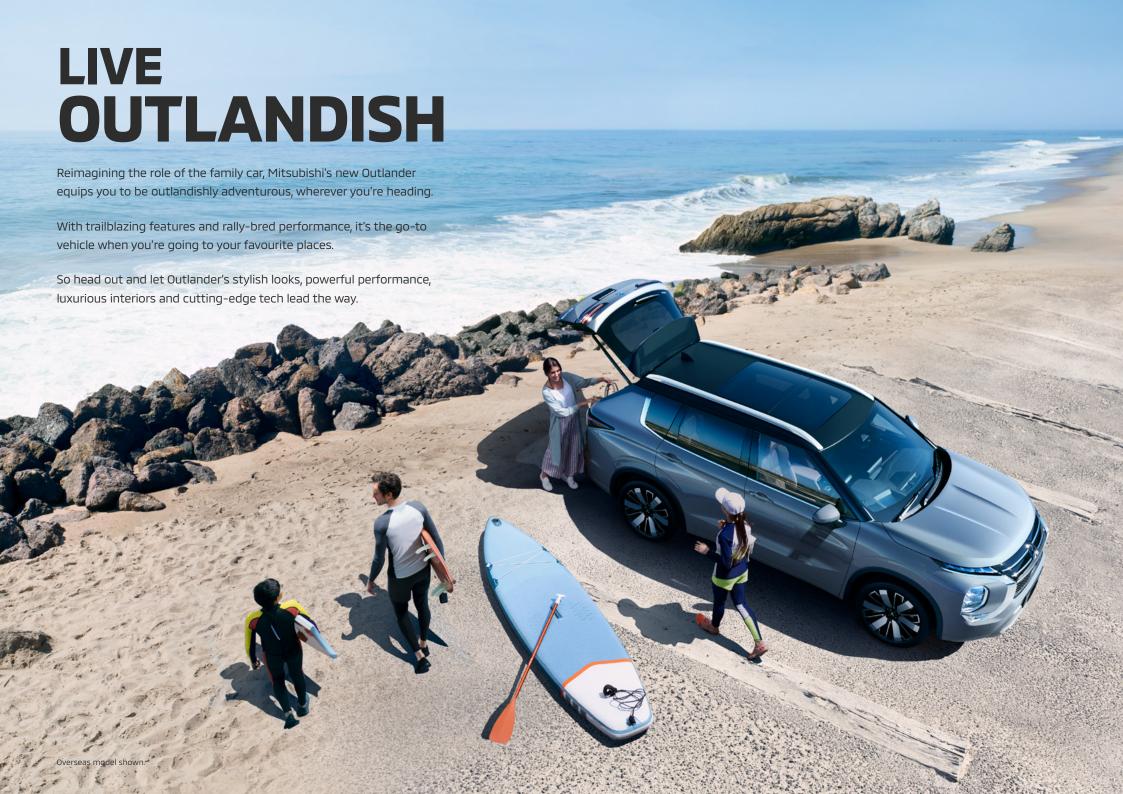

With its aerodynamic curves and lines, accentuated front grille, and unique headlight design, the new Outlander's distinctive exterior sets it apart on any road, track or trail.

Driving in the city, taking the coast road on the weekend, or exploring the Australian bush, you'll always appear outlandishly stylish.