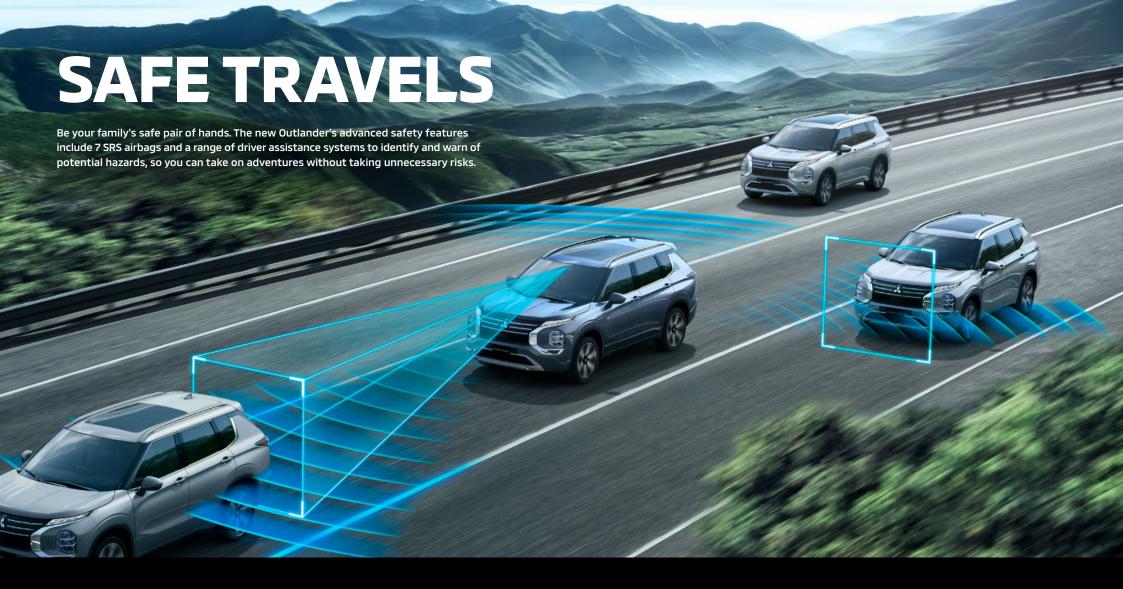

## The confidence to keep moving

When you drive with confidence, you can fully immerse yourself in each drive. The Mitsubishi Outlander offers top-class safety and enhanced passenger protection with 7 SRS airbags. What's more, advanced driver assistance systems help identify potential risks around the vehicle, enabling you to avoid collisions before they occur.

- Predictive Forward Collision Warning
- Adaptive Cruise Control [ACC]
- Lane Departure Warning [LDW]
- Rear Cross Traffic Alert [RCTA]
- Blind Spot Warning [BSW]
- Driver Monitoring System [DMS]
- Multi Around Monitor