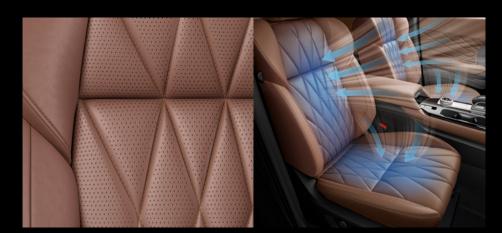

For greater driving comfort, especially in warm weather, ventilation from the back rest and seat base draw out and disperse unwanted hot air.

Heated seat cushions and seat backs swiftly warm up to provide you welcome comfort on chilly travel days.