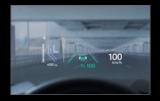

## Frameless Rearview Mirror with Digital Monitor\*

A frameless, auto-dimming rearview mirror with digital monitor displays reward image using a camera mounted in the rear windscreen providing clear, unobstructed rearward view even if cargo or passengers completely block the driver direct reward visibility.