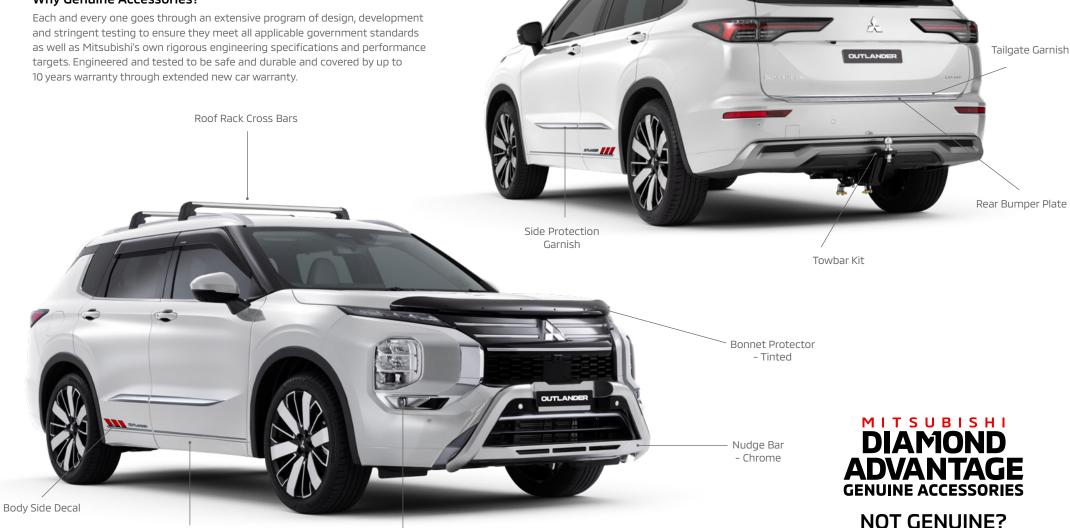

Digital Rear view mirror
- Hands-free power tailgate
- Tri-zone climate control
- Aluminium pedals
- Leather appointed seats
- Ventilated front seats
- Driver's seat memory function
- Front passenger's seat power adjustment
- Driver and front passenger seat memory function



#### **EXCEED TOURER AWD 5 SEAT**

#### INCLUDES ALL EXCEED AWD 5 SEAT FEATURES PLUS:

- Dynamic Sound Yamaha Ultimate
- 12 speakers
- Two-tone body colour
- Front seat massage function
- Rear heated seats

MAKE YOUR MARK. STAY GENUINE.

#### Why Genuine Accessories?

and stringent testing to ensure they meet all applicable government standards as well as Mitsubishi's own rigorous engineering specifications and performance targets. Engineered and tested to be safe and durable and covered by up to

Side Under Garnish



Weathershields

DON'T RISK IT. Fog Lamps

Tailgate Spoiler























































#### **COLOUR**



Moonstone Grey (X)+'

White (S)



White Diamond (X)\*



Sterling Silver (M)



Graphite Grey (M)\*



Red Diamond (X)+



Cosmic Blue (P)



Black Diamond (X)\*



Black Diamond/ Sterling Silver (X)\*



White Diamond/ Black Mica (X)\*



Graphite Grey/ Black Mica (X)\*



Moonstone Grey/ Black Mica (X)\*

(M) Metallic (P) Pearlescent (X) Prestige

\*Two-tone Exceed Tourer only ^Excludes ES and LS

#### +Excludes Exceed Tourer

## **EXTERIOR DIMENSIONS (MM)**







#### **UPHOLSTERY**



ES/LS Black Cloth



**ASPIRE** Black Microsuede



**EXCEED** Black Leather Appointed<sup>1</sup> Light Grey Leather Appointed<sup>†</sup> (Optional)



**EXCEED TOURER