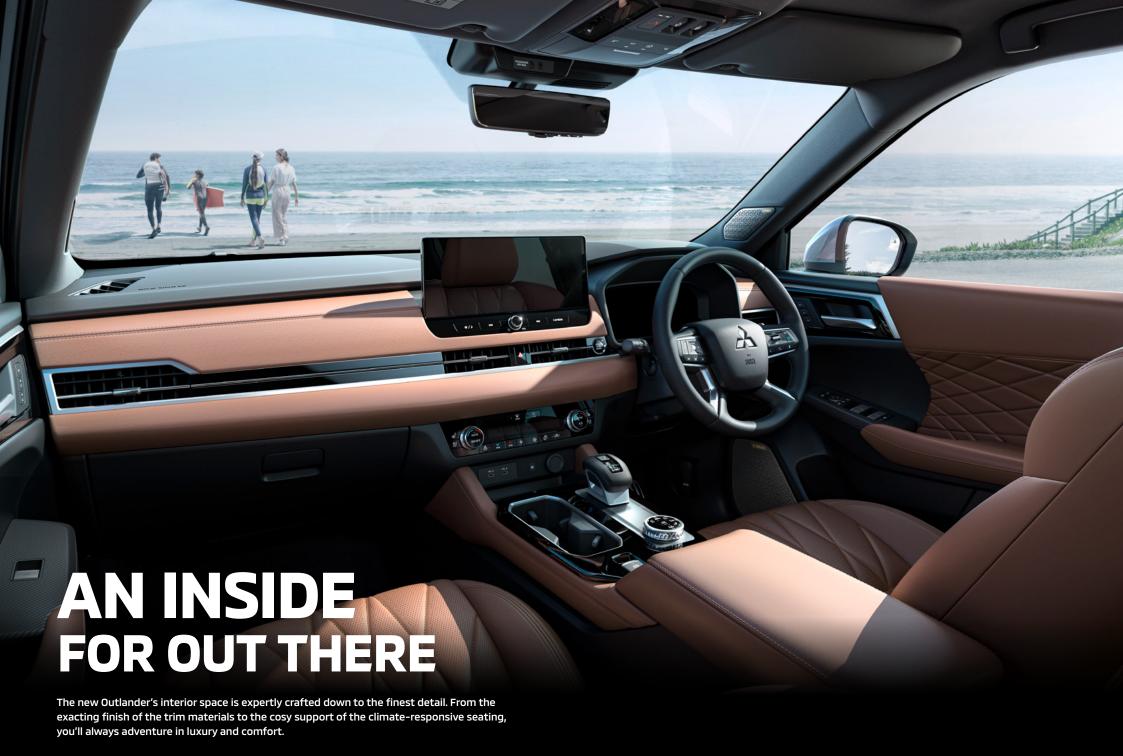

#### **Comfortable equipment**

The new Outlander's interior is designed to provide a more comfortable cabin space. No matter which seat you choose, every passenger can enjoy a relaxing travel experience.

#### 3-zone automatic air conditioning

Temperature settings can be adjusted independently for the driver, front passenger and rear seats. Rear-seat air outlets and control switches are conveniently located on the back of the floor console.

Powered seating memory

Along with the memory switch, the registered driver/front passenger seat and side mirror positions can be recalled. Also linked to the key is the driver memory settings, including air-conditioning and navigation preferences.

### Storage space

New Outlander provides plenty of easy-to-use storage space for everyday items like wallets, smartphones, and drinks.

Glove box

A glove box on the instrument panel opens to provide ample storage space for small travel items.