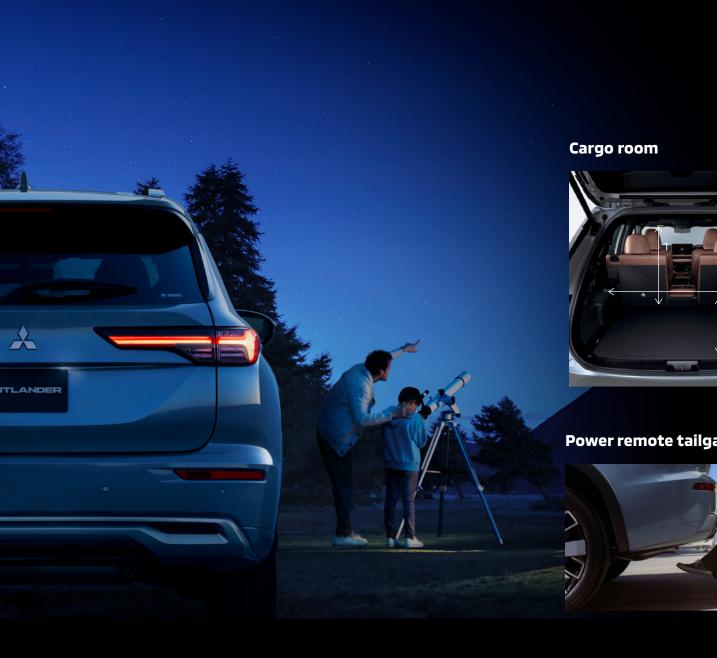

#### Windscreen Head-Up Display (HUD)\*

The large 10.8", full-colour windscreen Head-Up Display allows essential driver assistance and navigation information to be shown within the drivers forward field of view for improved driver awareness and reduced eye movement from the road ahead.