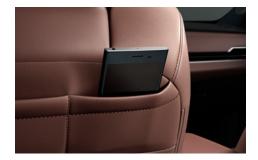

Floor console box with armrest

An easy-to-reach floor console box situated between the front seats offers another versatile storage option.

Front seatback pockets

Convenient seatback pockets provide storage for smartphones, keys and other small essentials.