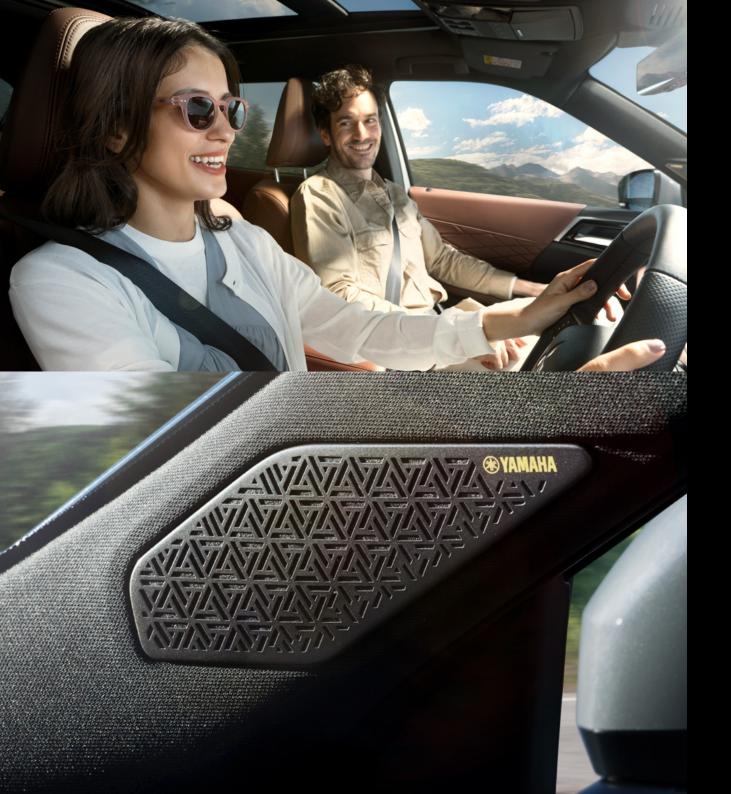

Mitsubishi's exceptional engineering works in concert with Yamaha's legendary craftsmanship to deliver the ultimate soundtrack to your adventures. Outlandishly immersive sound quality and a range of listening modes lets you optimise every drive with the push of a button.

## **Dynamic Sound YAMAHA Ultimate/Premium**

Inspired by Yamaha's flagship NS-5000 speaker, 12 dedicated speakers are employed, with the front 3-way configuration delivering localised instruments and vocals high up for enhanced sound presence.

**Dynamic Sound YAMAHA Premium** 

Powerful bass and clear highs are achieved in a compact 2-way system comprising 8 speakers. The rear speakers feature woofers and tweeters integrated into a single unit to enable a wide range of sound expression.