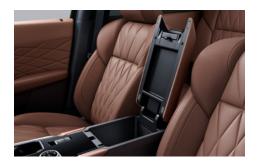

Floor console box with armrest

An easy-to-reach floor console box situated between the front seats offers another versatile storage option.

Front seatback pockets

Convenient seatback pockets provide storage for smartphones, keys and other small essentials.