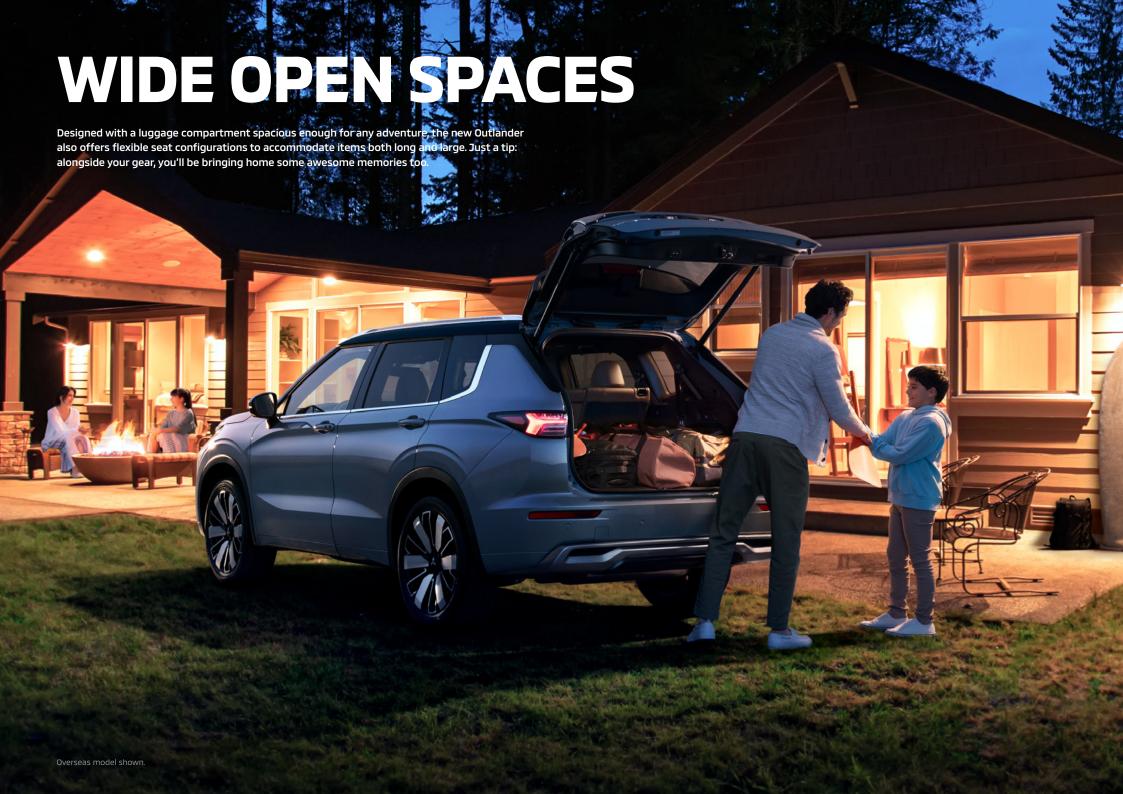

#### RELAXING

Enjoy the passing scenery and the conversation while soothing background music enhances the ride.

The enhanced cargo room and wider gate opening make loading and unloading luggage a more convenient and hassle-free experience.

1. Height: **51.8**cm

2. Width: **107**cm

3. Depth: **97.4**cm

## Power remote tailgate with hands-free access

The tailgate's opening height is adjustable to fit under varied garage ceiling heights.