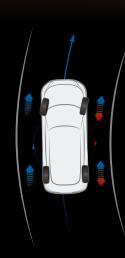

#### Super All-Wheel Control (S-AWC)

S-AWC – new Outlander's full-time integrated 4WD control system – optimises driving and braking force for each wheel, enhances acceleration, improves cornering, and increases stability in all driving conditions.

- For excellent traction performance, the electronically-controlled 4WD precisely distributes driving force between the front and rear tyres instantly.
- Provides optimal control of drive/braking force between right and left wheels to achieve high turning performance and driving stability.
- ASC Controls braking force and motor output to prevent skidding whilst driving and tyre spinning when starting.
  - Prevents tyres from locking during emergency braking and steering wheel operation.