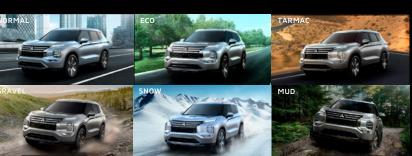

## DRIVEN TO ADVENTURE

As well as the enhanced acceleration, cornering, and braking provided by the new Outlander's Super All-Wheel Control (S-AWC)', there are also six' specialised drive modes to handle any terrain you take on. Whether you're navigating busy city streets, conquering slippery off-road trails, or tackling everything in-between, these performance enhancers adapt to the task, delivering the control, confidence and experience you want.

Drive modes can be selected based on the road surface and the driver's preference.