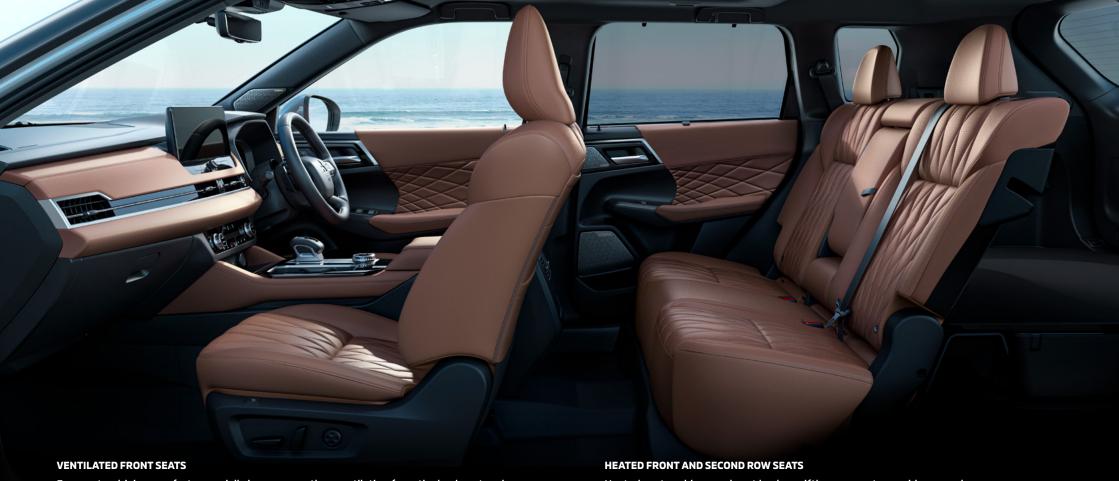

For greater driving comfort, especially in warm weather, ventilation from the back rest and seat base draw out and disperse unwanted hot air.

Heated seat cushions and seat backs swiftly warm up to provide you welcome comfort on chilly travel days.