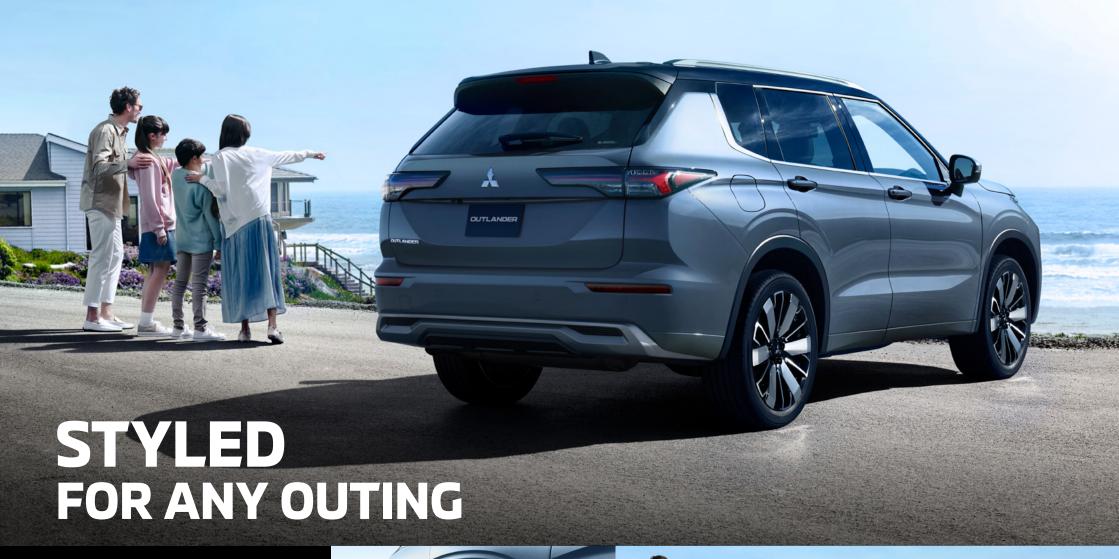

With its aerodynamic curves and lines, accentuated front grille, and unique headlight design, the new Outlander's distinctive exterior sets it apart on any road, track or trail.

Driving in the city, taking the coast road on the weekend, or exploring the Australian bush, you'll always appear outlandishly stylish.