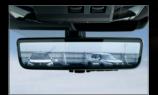

## Smartphone wireless charger

The front console tray features a wireless charger that allows Qi-enabled smartphones to charge simply by placing them on it, eliminating the need for a charge cable.