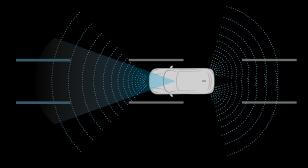

## The confidence to keep moving

When you drive with confidence, you can fully immerse yourself in each drive. The Mitsubishi Outlander offers top-class safety and enhanced passenger protection with 7 SRS airbags. What's more, advanced driver assistance systems help identify potential risks around the vehicle, enabling you to avoid collisions before they occur.

- Predictive Forward Collision Warning
- Adaptive Cruise Control [ACC]
- Lane Departure Warning [LDW]
- Rear Cross Traffic Alert [RCTA]
- Blind Spot Warning [BSW]
- Driver Monitoring System [DMS]
- Multi Around Monitor