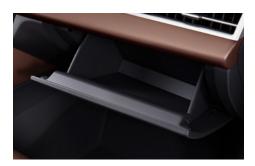

### Storage space

New Outlander provides plenty of easy-to-use storage space for everyday items like wallets, smartphones, and drinks.

Glove box

A glove box on the instrument panel opens to provide ample storage space for small travel items.