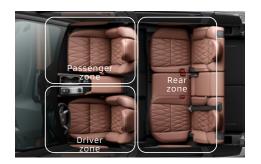

#### 3-zone automatic air conditioning

Temperature settings can be adjusted independently for the driver, front passenger and rear seats. Rear-seat air outlets and control switches are conveniently located on the back of the floor console.