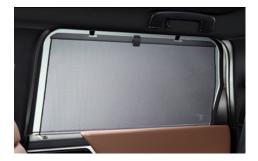

Power panoramic sunroof<sup>+</sup>

The panoramic power sunroof features a wider opening to add a more spacious feel to the interior.

Pull-up type sunshade

A sunshade extends from the rear door trim to effectively reduce glare from direct sunlight, further enhancing rear seat comfort.